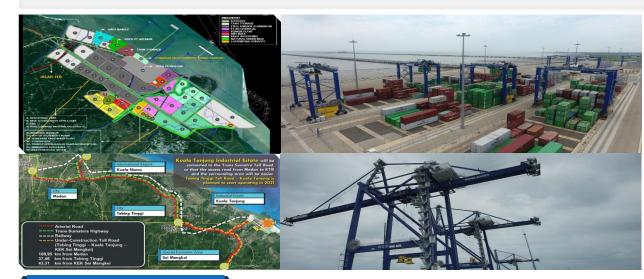

## **Project Description**

Connected to the international trade hub, the Malacca Strait adjacent to Kuala Tanjung Industrial Estate is an entrance way to the world economic transaction activities. With the distance around 110 km from Medan City (the capital city of North Sumatra), around 152 km from Belawan Harbor, 43 km from Sei Mangkei Special Economic Zone, and 116 km from Kualanamu International Airport makes Kuala Tanjung Industrial Estate the busiest shipping line in Indonesia. Beside supported by its strategic location, Kuala Tanjung Industrial Estate also has abundant of plantation and raw material, strong government support, availability of human resources, and integrated with seaport and other infrastructures. The readily available of logistics transportation facilities supported by multipurpose terminals and the train way to the Sei Mangkei Special Economic Zone, Kuala Tanjung Industrial Estate becomes a heaven for the industry in Indonesia.